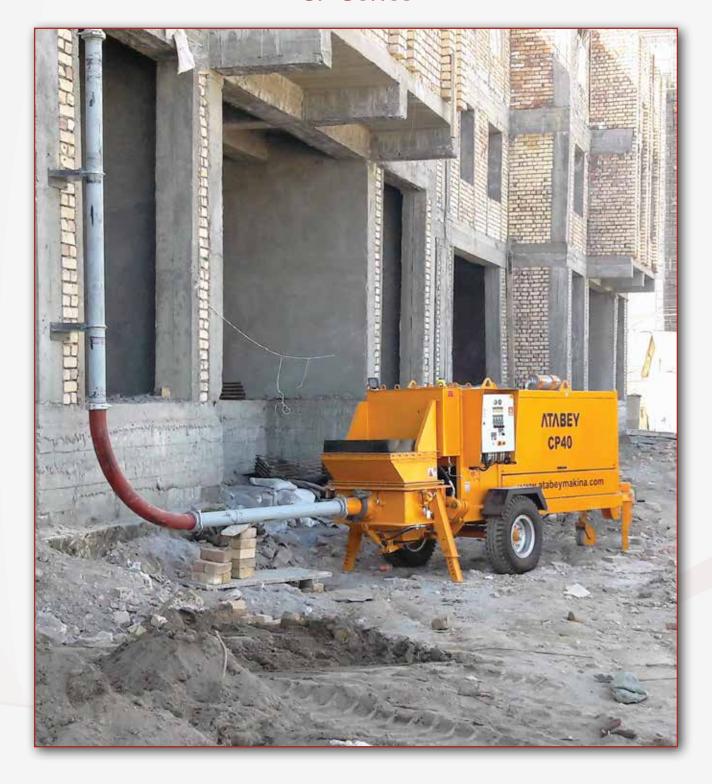

# **CP Series**

# **Stationary Concrete Pumps**

All Atabey Concrete Pumps are designed by our own engineers. The diesel engines (Kubota-Perkins-Cummins) and the hydraulic pump (Japanese Kawasaki) with variable flow that we use for our concrete pumps are leading brands in the international market.

Concrete Pumping at 175 m Height

### Economical Solution For;

- Hire-Rise Buildings
- Long Distance Constructions
- Tunnel Constructions
- Routes