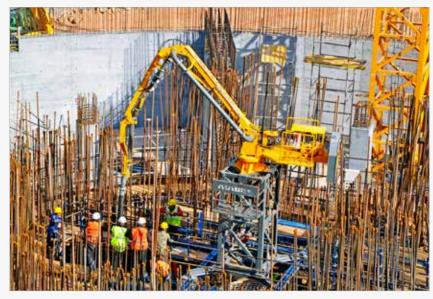

Concrete Pumping at 175 m Height

### Economical Solution For;

- Hire-Rise Buildings
- Long Distance Constructions
- Tunnel Constructions
- Routes

# Concrete Pumps / CP Series