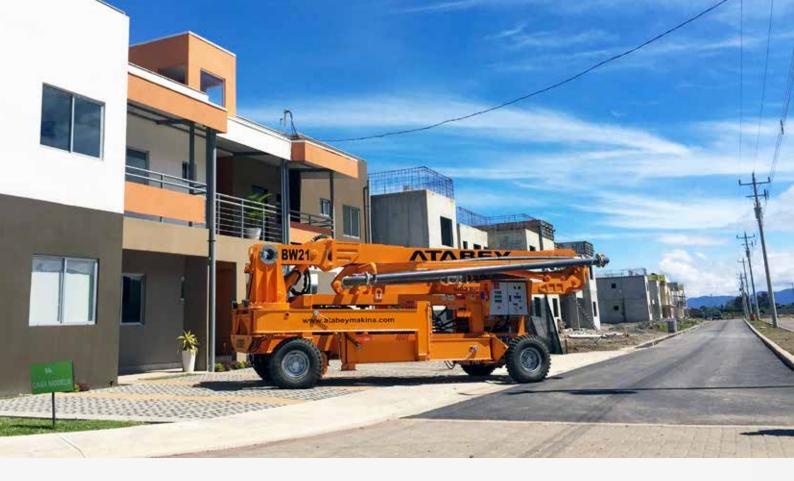

# **BW Series**

# Converts Your "Stationary Pump" to "Mobile Pump"!

### **BW 21**

- Easily Transported, Thanks to The Modular Structure with (Optional)
- Remote Control System
- Option of Diesel, Petrol or Electric Engines
- The Unique 4-Wheel Driven Hydraulic Placing Boom in The World!
- Hydrostatic 4-Wheel Drive!

#### **BW 24**

- There is a Wireless Remote Control
- Diesel Engine
- Without Ballast

BW Series: 4x4 Mobile Concrete Distributor, Closer to Perfect Mold