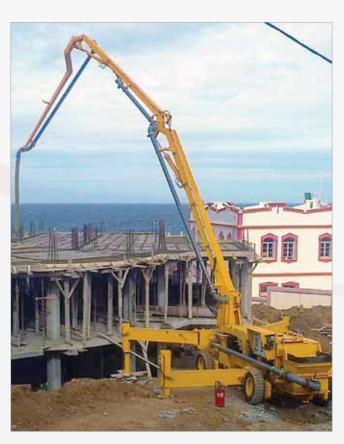

# **Scorpion Series**

## Unique in the World!

The Scorpion concrete pump with hydraulic placing boom is often preferred for hydroelectric projects, bridges, tunnels, road and art constructions, industrial construction, depot-hangar constructions and dam projects. Generates maximum saving in time and money with the pumping feature that turns the maximum diesel power into hydraulic pressure.

## Concrete Pumps / Scorpion Series

We Are Pouring The Concrete of Four Continents From Asia to Africa, from America to Europe...