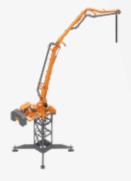

# **Scorpion Series**

## Unique in the World!

The Scorpion concrete pump with hydraulic placing boom is often preferred for hydroelectric projects, bridges, tunnels, road and art constructions, industrial construction, depot-hangar constructions and dam projects. Generates maximum saving in time and money with the pumping feature that turns the maximum diesel power into hydraulic pressure.

One of the most important advantages of Scorpion is the efficient use of "boom reach". Thanks to its compact structure and 4x4 traction, Scorpion can get closer to the construction site, therefore the entire boom length can be used for access.

Easily moved in construction sites by the remote control system and no need for crane to load to a truck for long distance transportation. Also all hydraulic system iscontrolled from the control panel when the remote control unit is not used.

The 4x4 propulsion system is very useful when the terrain conditions are roughon sites and the unit needs to travel in narrow streets to get to the final concrete placing point.

#### Unique Design

The whole idea of "stationary concrete pump with 4 x 4 traction system" is most affordable and practical solution when the ready mix concrete system is at a distance from the job-site and the available ready-mixed concrete is costly.