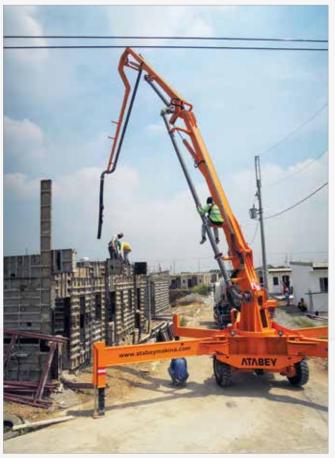

# **Scorpion Series**

## Unique in the World!

The Scorpion concrete pump with hydraulic placing boom is often preferred for hydroelectric projects, bridges, tunnels, road and art constructions, industrial construction, depot-hangar constructions and dam projects. Generates maximum saving in time and money with the pumping feature that turns the maximum diesel power into hydraulic pressure.

One of the most important advantages of Scorpion is the efficient use of "boom reach". Thanks to its compact structure and 4x4 traction, Scorpion can get closer to the construction site, therefore the entire boom length can be used for access.

The 4x4 propulsion system is very useful when the terrain conditions are roughon sites and the unit needs to travel in narrow streets to get to the final concrete placing point.