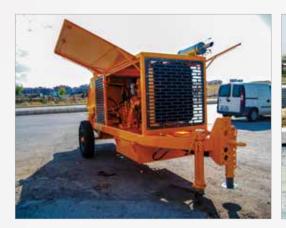

# **CP Series**

# **Stationary Concrete Pumps**

All Atabey Concrete Pumps are designed by our own engineers. The diesel engines (Kubota-Perkins-Cummins) and the hydraulic pump (Japanese Kawasaki) with variable flow that we use for our concrete pumps are leading brands in the international market.

The hydraulic pump with variable flow provides higher pressure when the concrete pipe line is blocked and returns back to normal pressure when the blockage is opened. With the Central Greasing System, the equipment can be greased up regularly by the operator. And also with option of Automatic Greasing System, the equipment is greased constantly by the automatic system and this solves the problem of equipment not getting greased up regularly.

This dramatically reduces the time and money loss, caused by operator error. The ware parts used on our equipment are all simple and easily obtainable in the international markets.

Nowadays, multi-function processors are available and they are beginning to be used in construction machinery. But Atabey Construction Equipment does not change the simple ways of using the equipment and stays as "User Friendly Equipment".