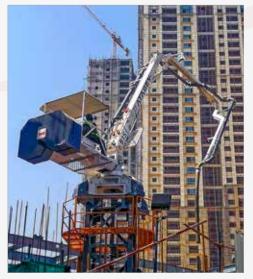

# **Scorpion Series**

## Unique in the World!

The Scorpion concrete pump with hydraulic placing boom is often preferred for hydroelectric projects, bridges, tunnels, road and art constructions, industrial construction, depot-hangar constructions and dam projects. Generates maximum saving in time and money with the pumping feature that turns the maximum diesel power into hydraulic pressure.

One of the most important advantages of Scorpion is the efficient use of "boom reach". Thanks to its compact structure and 4x4 traction, Scorpion can get closer to the construction site, therefore the entire boom length can be used for access.

#### Unique Design

The whole idea of "stationary concrete pump with 4 x 4 traction system" is most affordable and practical solution when the ready mix concrete system is at a distance from the job-site and the available ready-mixed concrete is costly.