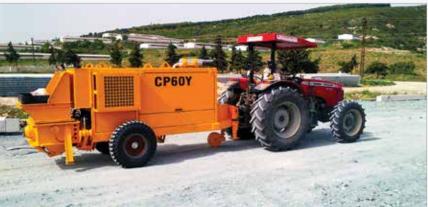

# **CP Series**

# **Stationary Concrete Pumps**

All Atabey Concrete Pumps are designed by our own engineers. The diesel engines (Kubota-Perkins-Cummins) and the hydraulic pump (Japanese Kawasaki) with variable flow that we use for our concrete pumps are leading brands in the international market.

The hydraulic pump with variable flow provides higher pressure when the concrete pipe line is blocked and returns back to normal pressure when the blockage is opened. With the Central Greasing System, the equipment can be greased up regularly by the operator. And also with option of Automatic Greasing System, the equipment is greased constantly by the automatic system and this solves the problem of equipment not getting greased up regularly.

This dramatically reduces the time and money loss, caused by operator error. The ware parts used on our equipment are all simple and easily obtainable in the international markets.

Nowadays, multi-function processors are available and they are beginning to be used in construction machinery. But Atabey Construction Equipment does not change the simple ways of using the equipment and stays as "User Friendly Equipment".