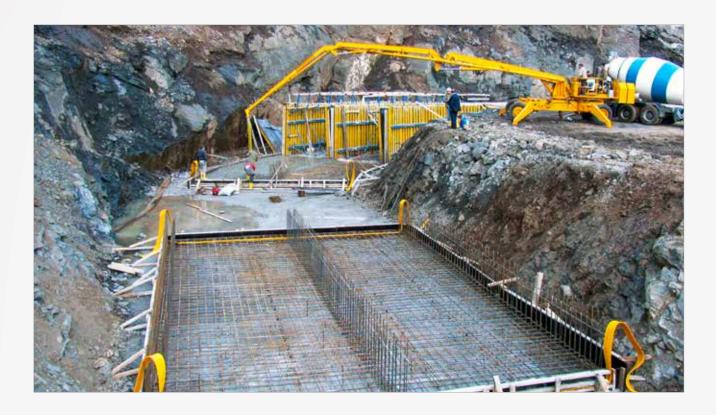

Concrete Pumping at 175 m Height

### Economical Solution For;

- Hire-Rise Buildings
- Long Distance Constructions
- Tunnel Constructions
- Routes