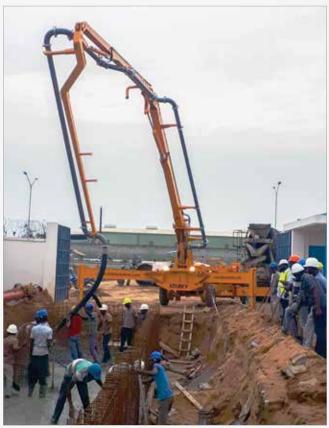

# **Scorpion Series**

## Unique in the World!

The Scorpion concrete pump with hydraulic placing boom is often preferred for hydroelectric projects, bridges, tunnels, road and art constructions, industrial construction, depot-hangar constructions and dam projects. Generates maximum saving in time and money with the pumping feature that turns the maximum diesel power into hydraulic pressure.

One of the most important advantages of Scorpion is the efficient use of "boom reach". Thanks to its compact structure and 4x4 traction, Scorpion can get closer to the construction site, therefore the entire boom length can be used for access.

The 4x4 propulsion system is very useful when the terrain conditions are roughon sites and the unit needs to travel in narrow streets to get to the final concrete placing point.