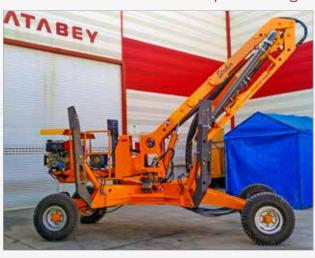

# **Scorpion Series**

## Unique in the World!

The Scorpion concrete pump with hydraulic placing boom is often preferred for hydroelectric projects, bridges, tunnels, road and art constructions, industrial construction, depot-hangar constructions and dam projects. Generates maximum saving in time and money with the pumping feature that turns the maximum diesel power into hydraulic pressure.

One of the most important advantages of Scorpion is the efficient use of "boom reach". Thanks to its compact structure and 4x4 traction, Scorpion can get closer to the construction site, therefore the entire boom length can be used for access.

Easily moved in construction sites by the remote control system and no need for crane to load to a truck for long distance transportation. Also all hydraulic system iscontrolled from the control panel when the remote control unit is not used.

The 4x4 propulsion system is very useful when the terrain conditions are roughon sites and the unit needs to travel in narrow streets to get to the final concrete placing point.

#### Unique Design

The whole idea of "stationary concrete pump with 4 x 4 traction system" is most affordable and practical solution when the ready mix concrete system is at a distance from the job-site and the available ready-mixed concrete is costly.