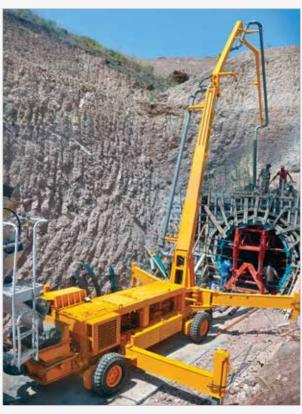

# **Scorpion Series**

## Unique in the World!

The Scorpion concrete pump with hydraulic placing boom is often preferred for hydroelectric projects, bridges, tunnels, road and art constructions, industrial construction, depot-hangar constructions and dam projects. Generates maximum saving in time and money with the pumping feature that turns the maximum diesel power into hydraulic pressure.

One of the most important advantages of Scorpion is the efficient use of "boom reach". Thanks to its compact structure and 4x4 traction, Scorpion can get closer to the construction site, therefore the entire boom length can be used for access.

Easily moved in construction sites by the remote control system and no need for crane to load to a truck for long distance transportation. Also all hydraulic system iscontrolled from the control panel when the remote control unit is not used.

The 4x4 propulsion system is very useful when the terrain conditions are roughon sites and the unit needs to travel in narrow streets to get to the final concrete placing point.

#### Unique Design

The whole idea of "stationary concrete pump with 4 x 4 traction system" is most affordable and practical solution when the ready mix concrete system is at a distance from the job-site and the available ready-mixed concrete is costly.