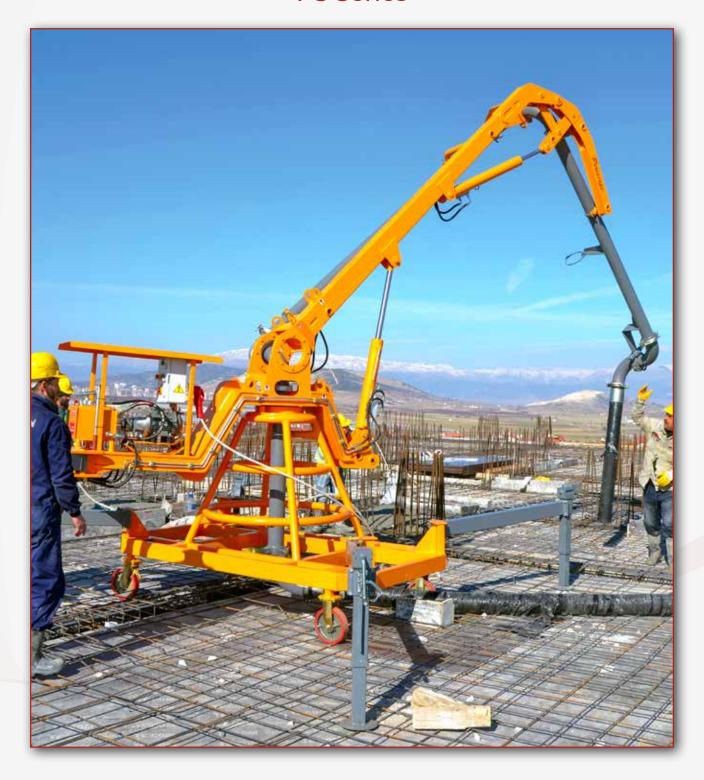

# **PS Series**

# Maximum Conformity to Application Place

- With 360° Slew Motion
- Hydraulic Boom Activated With Lift Cylinders
- Hydraulic Cylinder Activated With Hydraulic Manual Pump
- 4 Trolley Wheels For Easier Transport
- Folding Outriggers With Mechanical Jacks For Maximum Conformity to Application Place