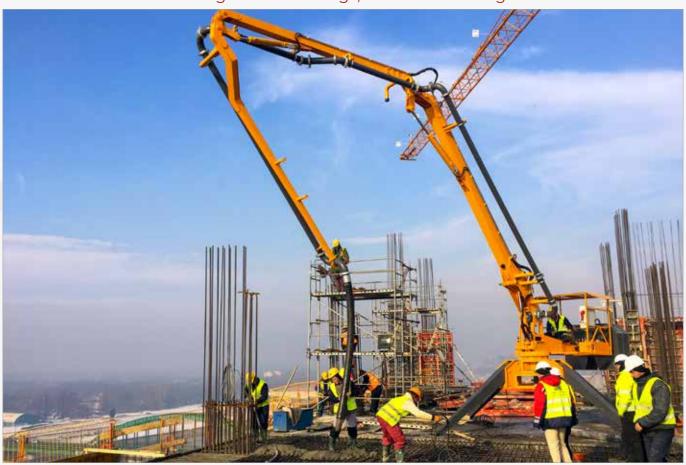

# **BW Series**

# Converts Your "Stationary Pump" to "Mobile Pump"!

### **BW 21**

- Easily Transported, Thanks to The Modular Structure with (Optional)
- Remote Control System
- Option of Diesel, Petrol or Electric Engines
- The Unique 4-Wheel Driven Hydraulic Placing Boom in The World!
- Hydrostatic 4-Wheel Drive!

#### **BW 24**

- There is a Wireless Remote Control
- Diesel Engine
- Without Ballast

BW Series: 4x4 Mobile Concrete Distributor, Closer to Perfect Mold