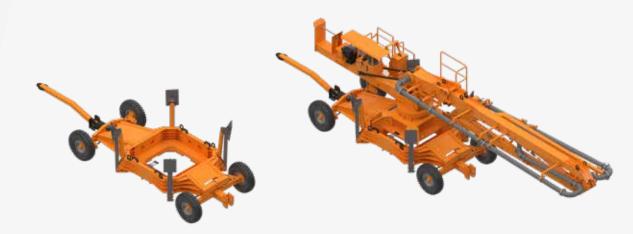

# **Scorpion Series**

## Unique in the World!

The Scorpion concrete pump with hydraulic placing boom is often preferred for hydroelectric projects, bridges, tunnels, road and art constructions, industrial construction, depot-hangar constructions and dam projects. Generates maximum saving in time and money with the pumping feature that turns the maximum diesel power into hydraulic pressure.

#### Unique Design

The whole idea of "stationary concrete pump with 4 x 4 traction system" is most affordable and practical solution when the ready mix concrete system is at a distance from the job-site and the available ready-mixed concrete is costly.