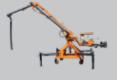

# **B** Series

## **Ultra Light!**

Ultra light design hydraulic placing booms are made of High Strength Steel which provides long life, light weight and practical use. Distribution area / weight-feet clearance rates are unbeatable. Optimization in the design is to maximize the practicability. Therefore the users describe the equipment as "job-site friendly equipment".

Twin Drive enables users to alter the power source. In case of electric cut-off, concrete placing can continue without interruptions and short term works can be finished practically. Cost, time and performance gain is achieved at serious levels in construction sites.

#### **Boom Construction**

Produced from special quality steel with high strength, flexibility and suitability for welding. It is light, strong and long durability...

#### Split Frame (Detachable Boom Unit)

Simplified split system makes it possible to detach the boom unit easily. When the crane capacity is limited the detachable boom and chassis can be lifted and moved separately.