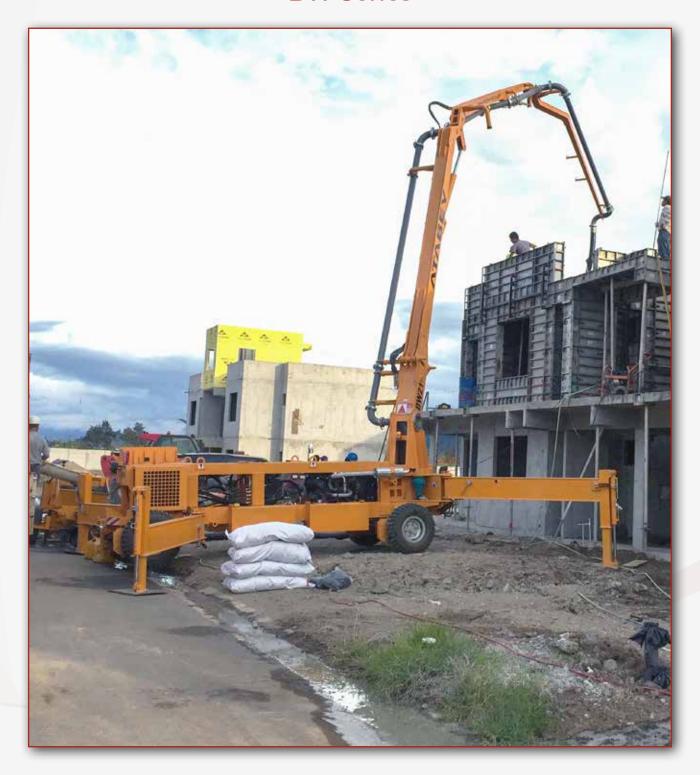

# **BW Series**

# Converts Your "Stationary Pump" to "Mobile Pump"!

### **BW 21**

- Easily Transported, Thanks to The Modular Structure with (Optional)
- Remote Control System
- Option of Diesel, Petrol or Electric Engines
- The Unique 4-Wheel Driven Hydraulic Placing Boom in The World!
- Hydrostatic 4-Wheel Drive!