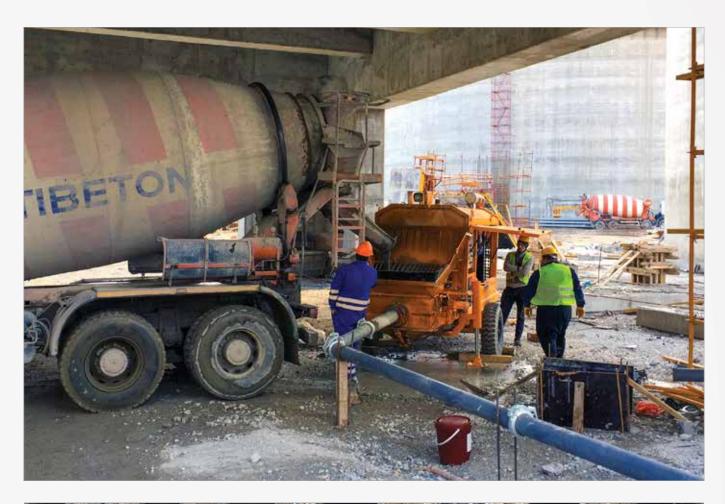

# **CP Series**

# **Stationary Concrete Pumps**

All Atabey Concrete Pumps are designed by our own engineers. The diesel engines (Kubota-Perkins-Cummins) and the hydraulic pump (Japanese Kawasaki) with variable flow that we use for our concrete pumps are leading brands in the international market.

### Concrete Pumps / CP Series

Electro hydraulic control elements are designed and installed for easy access and replacement when necessary to change the parts. Also all the electrical parts are easily accessible by opening the control panel lids. Users continue their work quickly on simple faults by changing the necessary part easier rather than changing the integrated unit.