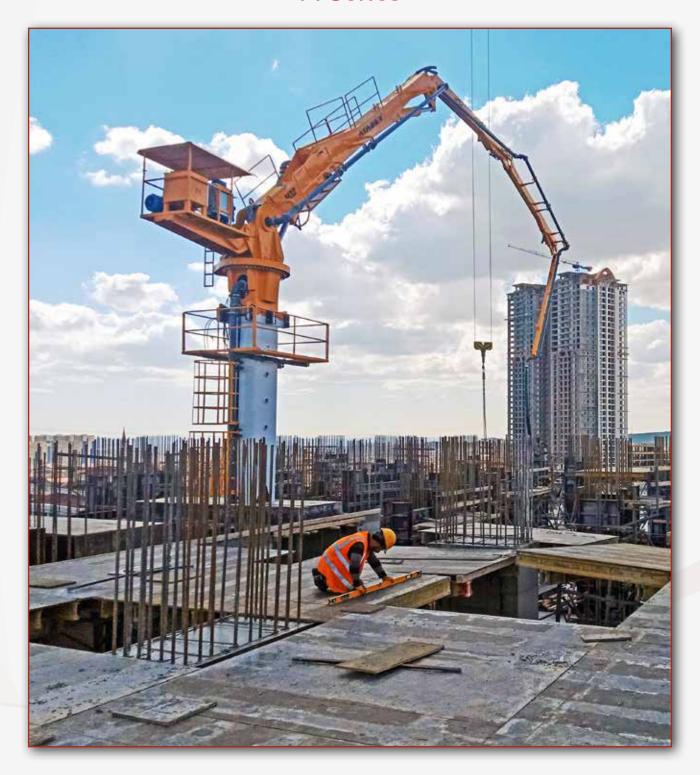

# **B** Series

## **Ultra Light!**

Ultra light design hydraulic placing booms are made of High Strength Steel which provides long life, light weight and practical use. Distribution area / weight-feet clearance rates are unbeatable. Optimization in the design is to maximize the practicability. Therefore the users describe the equipment as "job-site friendly equipment".

### Concrete Distributors / B Series