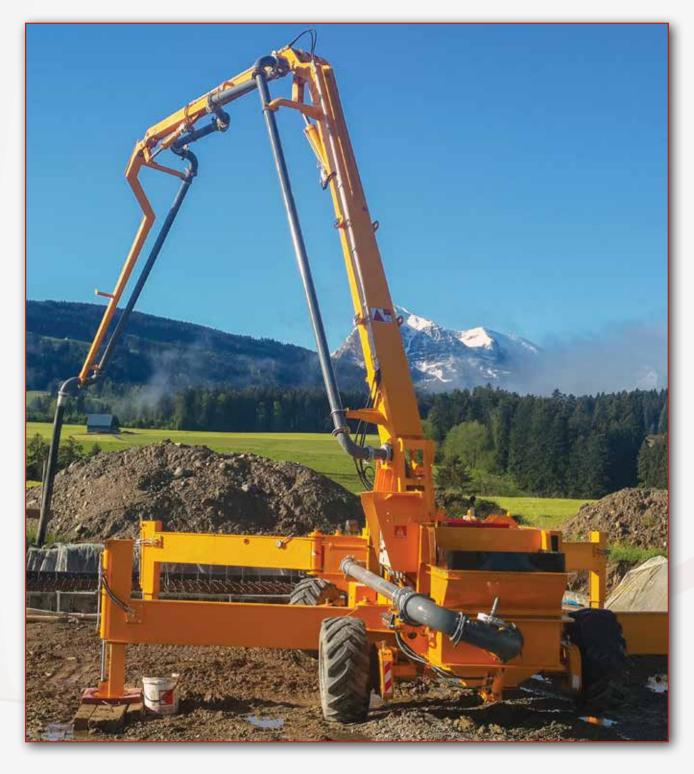

# **Scorpion Series**

## Unique in the World!

The Scorpion concrete pump with hydraulic placing boom is often preferred for hydroelectric projects, bridges, tunnels, road and art constructions, industrial construction, depot-hangar constructions and dam projects. Generates maximum saving in time and money with the pumping feature that turns the maximum diesel power into hydraulic pressure.

One of the most important advantages of Scorpion is the efficient use of "boom reach". Thanks to its compact structure and 4x4 traction, Scorpion can get closer to the construction site, therefore the entire boom length can be used for access.

Easily moved in construction sites by the remote control system and no need for crane to load to a truck for long distance transportation. Also all hydraulic system iscontrolled from the control panel when the remote control unit is not used.

The 4x4 propulsion system is very useful when the terrain conditions are roughon sites and the unit needs to travel in narrow streets to get to the final concrete placing point.

#### Unique Design

The whole idea of "stationary concrete pump with 4 x 4 traction system" is most affordable and practical solution when the ready mix concrete system is at a distance from the job-site and the available ready-mixed concrete is costly.