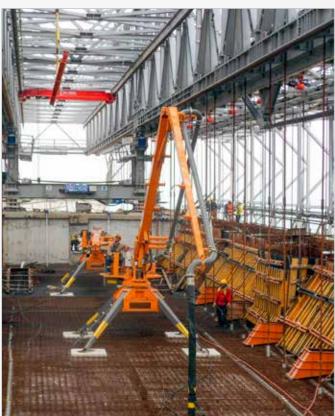

# M Series

## Optimum Design

Optimum design hydraulic placing booms are made of High Strength Steel which provides long life, light weight and practical use. Distribution area / weight-feet clearance rates are unbeatable. Optimization in the design is to maximize the practicability. Therefore the users describe the equipment as "site friendly equipment".

32 Meters 4 Boom Climbing Type Concrete Distributors

# Concrete Distributors / M Series