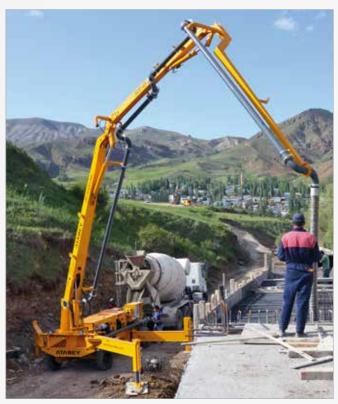

# **Scorpion Series**

## Unique in the World!

The Scorpion concrete pump with hydraulic placing boom is often preferred for hydroelectric projects, bridges, tunnels, road and art constructions, industrial construction, depot-hangar constructions and dam projects. Generates maximum saving in time and money with the pumping feature that turns the maximum diesel power into hydraulic pressure.

## Concrete Pumps / Scorpion Series

4X4 Propulsion System

Closest And Perfect Positioning To The Application Area

It Facilitates Pouring Concrete
In Places Where Tunnel
Villa And Land Conditions Are Difficult