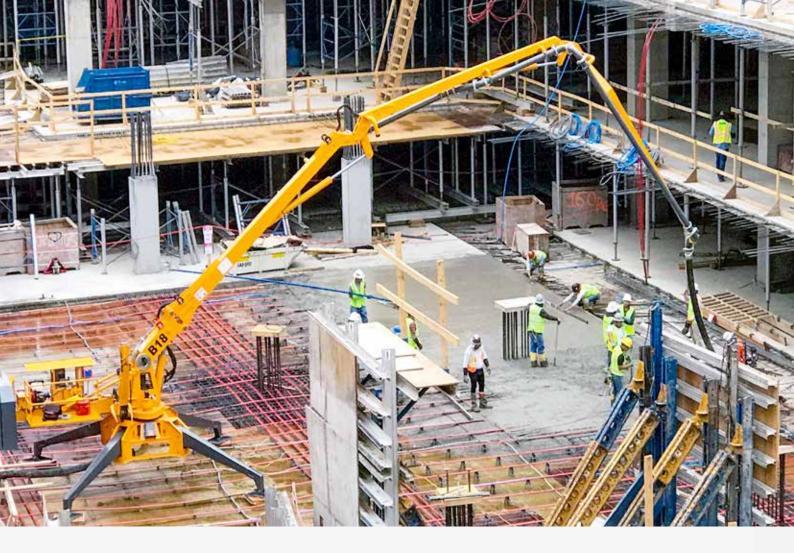

## Unique in the World!

The Scorpion concrete pump with hydraulic placing boom is often preferred for hydroelectric projects, bridges, tunnels, road and art constructions, industrial construction, depot-hangar constructions and dam projects. Generates maximum saving in time and money with the pumping feature that turns the maximum diesel power into hydraulic pressure.

One of the most important advantages of Scorpion is the efficient use of "boom reach". Thanks to its compact structure and 4x4 traction, Scorpion can get closer to the construction site, therefore the entire boom length can be used for access.

Easily moved in construction sites by the remote control system and no need for crane to load to a truck for long distance transportation. Also all hydraulic system iscontrolled from the control panel when the remote control unit is not used.

The 4x4 propulsion system is very useful when the terrain conditions are roughon sites and the unit needs to travel in narrow streets to get to the final concrete placing point.

#### Unique Design

The whole idea of "stationary concrete pump with 4 x 4 traction system" is most affordable and practical solution when the ready mix concrete system is at a distance from the job-site and the available ready-mixed concrete is costly.