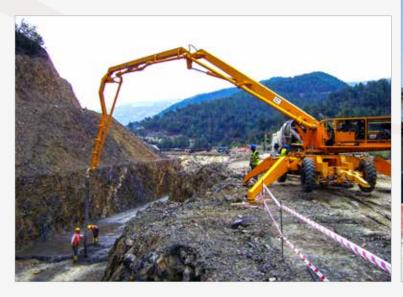

## Unique in the World!

The Scorpion concrete pump with hydraulic placing boom is often preferred for hydroelectric projects, bridges, tunnels, road and art constructions, industrial construction, depot-hangar constructions and dam projects. Generates maximum saving in time and money with the pumping feature that turns the maximum diesel power into hydraulic pressure.

One of the most important advantages of Scorpion is the efficient use of "boom reach". Thanks to its compact structure and 4x4 traction, Scorpion can get closer to the construction site, therefore the entire boom length can be used for access.

The 4x4 propulsion system is very useful when the terrain conditions are roughon sites and the unit needs to travel in narrow streets to get to the final concrete placing point.

#### Unique Design

The whole idea of "stationary concrete pump with 4 x 4 traction system" is most affordable and practical solution when the ready mix concrete system is at a distance from the job-site and the available ready-mixed concrete is costly.