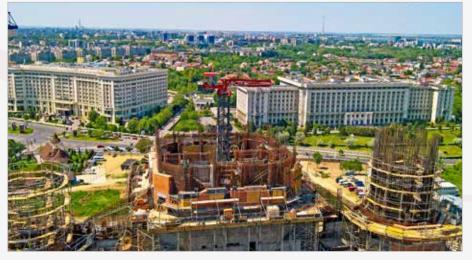

## Camlica TV Tower Project

The People's Salvation Cathedral is an Orthodox cathedral under construction in Bucharest that is meant to become the patriarchal cathedral of the Romanian Orthodox Church. It is the tallest and largest Orthodox church in the world by volume.

The People's Salvation Cathedral