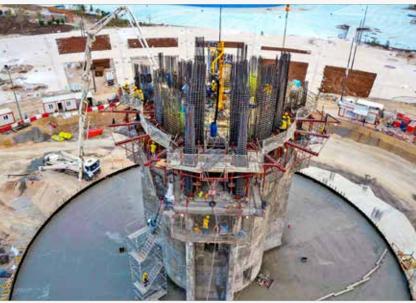

## Camlica TV Tower Project

The People's Salvation Cathedral is an Orthodox cathedral under construction in Bucharest that is meant to become the patriarchal cathedral of the Romanian Orthodox Church. It is the tallest and largest Orthodox church in the world by volume.

The People's Salvation Cathedral