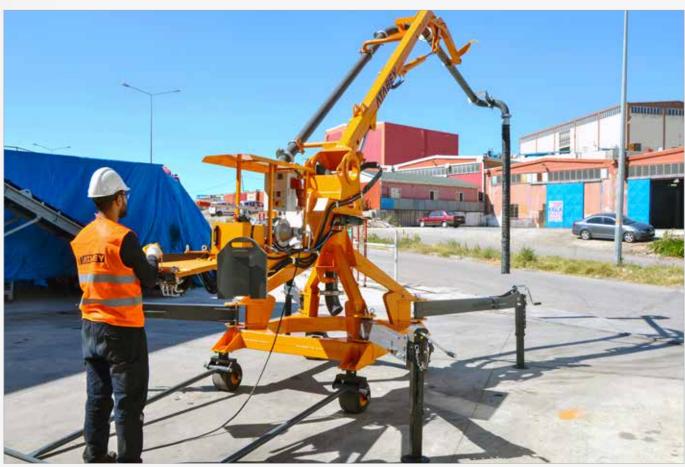

## Unique in the World!

The Scorpion concrete pump with hydraulic placing boom is often preferred for hydroelectric projects, bridges, tunnels, road and art constructions, industrial construction, depot-hangar constructions and dam projects. Generates maximum saving in time and money with the pumping feature that turns the maximum diesel power into hydraulic pressure.

One of the most important advantages of Scorpion is the efficient use of "boom reach". Thanks to its compact structure and 4x4 traction, Scorpion can get closer to the construction site, therefore the entire boom length can be used for access.

Easily moved in construction sites by the remote control system and no need for crane to load to a truck for long distance transportation. Also all hydraulic system iscontrolled from the control panel when the remote control unit is not used.

The 4x4 propulsion system is very useful when the terrain conditions are roughon sites and the unit needs to travel in narrow streets to get to the final concrete placing point.

#### Unique Design

The whole idea of "stationary concrete pump with 4 x 4 traction system" is most affordable and practical solution when the ready mix concrete system is at a distance from the job-site and the available ready-mixed concrete is costly.

## Concrete Pumps / Scorpion Series

4X4 Propulsion System

Closest And Perfect Positioning To The Application Area

It Facilitates Pouring Concrete
In Places Where Tunnel
Villa And Land Conditions Are Difficult