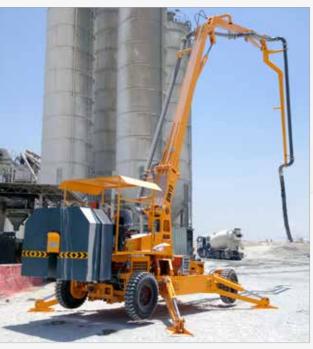

# **Stationary Concrete Pumps**

All Atabey Concrete Pumps are designed by our own engineers. The diesel engines (Kubota-Perkins-Cummins) and the hydraulic pump (Japanese Kawasaki) with variable flow that we use for our concrete pumps are leading brands in the international market.

The hydraulic pump with variable flow provides higher pressure when the concrete pipe line is blocked and returns back to normal pressure when the blockage is opened. With the Central Greasing System, the equipment can be greased up regularly by the operator. And also with option of Automatic Greasing System, the equipment is greased constantly by the automatic system and this solves the problem of equipment not getting greased up regularly.

This dramatically reduces the time and money loss, caused by operator error. The ware parts used on our equipment are all simple and easily obtainable in the international markets.

Nowadays, multi-function processors are available and they are beginning to be used in construction machinery. But Atabey Construction Equipment does not change the simple ways of using the equipment and stays as "User Friendly Equipment".

### Concrete Pumps / CP Series

Electro hydraulic control elements are designed and installed for easy access and replacement when necessary to change the parts. Also all the electrical parts are easily accessible by opening the control panel lids. Users continue their work quickly on simple faults by changing the necessary part easier rather than changing the integrated unit.