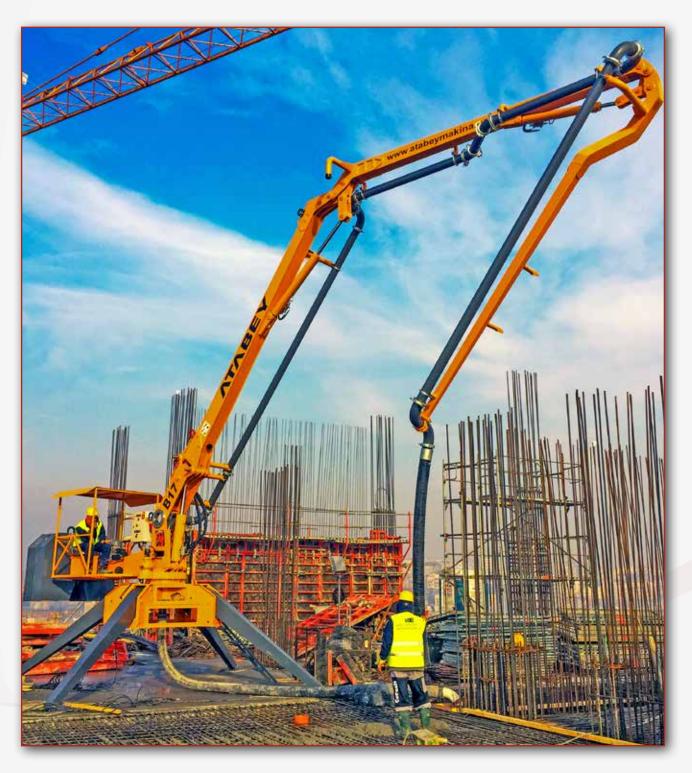

# **Scorpion Series**

## Unique in the World!

The Scorpion concrete pump with hydraulic placing boom is often preferred for hydroelectric projects, bridges, tunnels, road and art constructions, industrial construction, depot-hangar constructions and dam projects. Generates maximum saving in time and money with the pumping feature that turns the maximum diesel power into hydraulic pressure.

One of the most important advantages of Scorpion is the efficient use of "boom reach". Thanks to its compact structure and 4x4 traction, Scorpion can get closer to the construction site, therefore the entire boom length can be used for access.