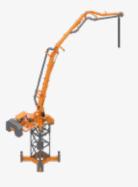

# **Scorpion Series**

## Unique in the World!

The Scorpion concrete pump with hydraulic placing boom is often preferred for hydroelectric projects, bridges, tunnels, road and art constructions, industrial construction, depot-hangar constructions and dam projects. Generates maximum saving in time and money with the pumping feature that turns the maximum diesel power into hydraulic pressure.

One of the most important advantages of Scorpion is the efficient use of "boom reach". Thanks to its compact structure and 4x4 traction, Scorpion can get closer to the construction site, therefore the entire boom length can be used for access.

Easily moved in construction sites by the remote control system and no need for crane to load to a truck for long distance transportation. Also all hydraulic system iscontrolled from the control panel when the remote control unit is not used.

The 4x4 propulsion system is very useful when the terrain conditions are roughon sites and the unit needs to travel in narrow streets to get to the final concrete placing point.

#### Unique Design

The whole idea of "stationary concrete pump with 4 x 4 traction system" is most affordable and practical solution when the ready mix concrete system is at a distance from the job-site and the available ready-mixed concrete is costly.