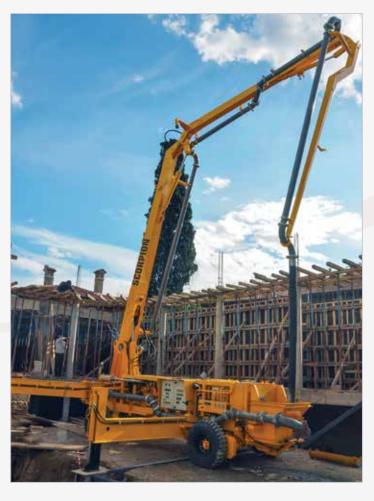

# **Scorpion Series**

## Unique in the World!

The Scorpion concrete pump with hydraulic placing boom is often preferred for hydroelectric projects, bridges, tunnels, road and art constructions, industrial construction, depot-hangar constructions and dam projects. Generates maximum saving in time and money with the pumping feature that turns the maximum diesel power into hydraulic pressure.

One of the most important advantages of Scorpion is the efficient use of "boom reach". Thanks to its compact structure and 4x4 traction, Scorpion can get closer to the construction site, therefore the entire boom length can be used for access.

## Concrete Pumps / Scorpion Series

4X4 Propulsion System

Closest And Perfect Positioning To The Application Area

It Facilitates Pouring Concrete
In Places Where Tunnel
Villa And Land Conditions Are Difficult