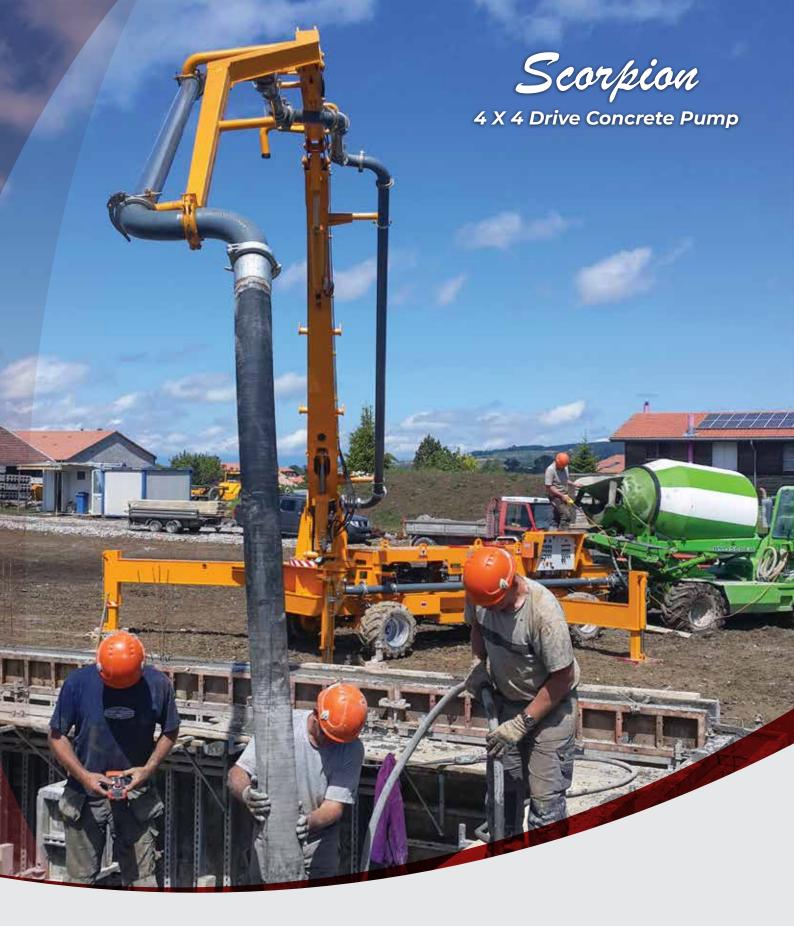

# **Scorpion Series**

## Unique in the World!

The Scorpion concrete pump with hydraulic placing boom is often preferred for hydroelectric projects, bridges, tunnels, road and art constructions, industrial construction, depot-hangar constructions and dam projects. Generates maximum saving in time and money with the pumping feature that turns the maximum diesel power into hydraulic pressure.

One of the most important advantages of Scorpion is the efficient use of "boom reach". Thanks to its compact structure and 4x4 traction, Scorpion can get closer to the construction site, therefore the entire boom length can be used for access.

Easily moved in construction sites by the remote control system and no need for crane to load to a truck for long distance transportation. Also all hydraulic system iscontrolled from the control panel when the remote control unit is not used.

The 4x4 propulsion system is very useful when the terrain conditions are roughon sites and the unit needs to travel in narrow streets to get to the final concrete placing point.

#### Unique Design

The whole idea of "stationary concrete pump with 4 x 4 traction system" is most affordable and practical solution when the ready mix concrete system is at a distance from the job-site and the available ready-mixed concrete is costly.

## Concrete Pumps / Scorpion Series

4X4 Propulsion System

Closest And Perfect Positioning To The Application Area

It Facilitates Pouring Concrete
In Places Where Tunnel
Villa And Land Conditions Are Difficult