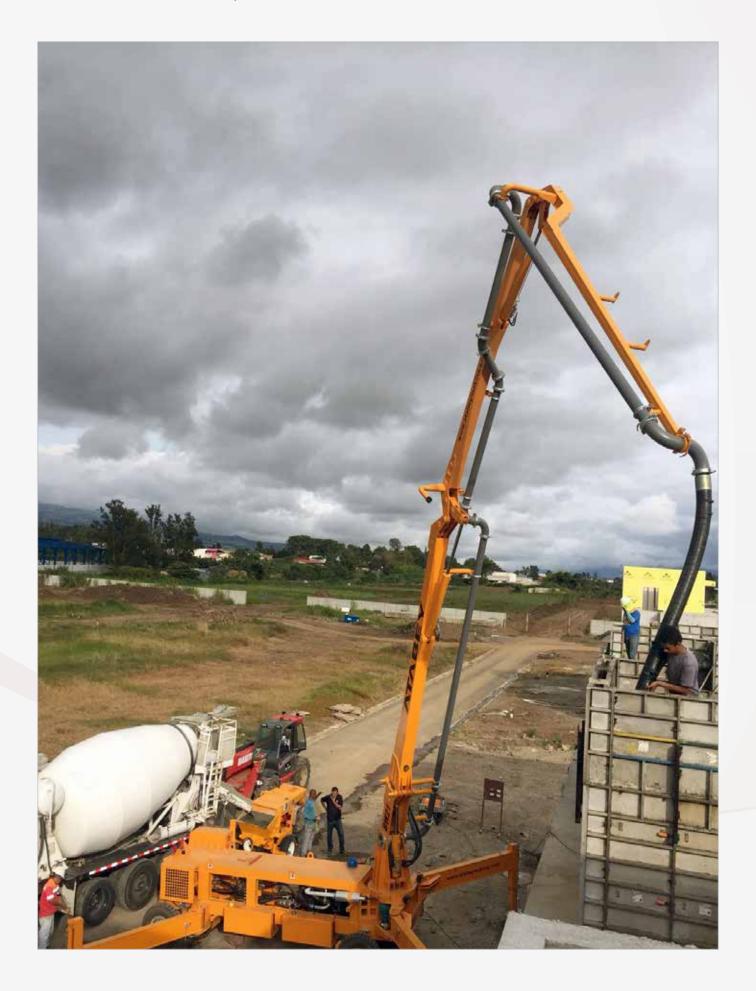

# **PS Series**

# Maximum Conformity to Application Place

- With 360° Slew Motion
- Hydraulic Boom Activated With Lift Cylinders
- Hydraulic Cylinder Activated With Hydraulic Manual Pump
- 4 Trolley Wheels For Easier Transport
- Folding Outriggers With Mechanical Jacks For Maximum Conformity to Application Place