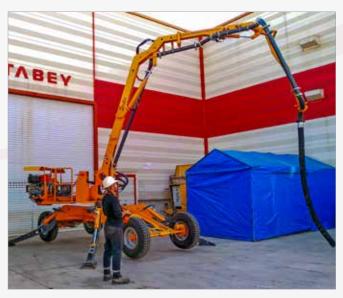

## Concrete Pumps / Scorpion Series

4X4 Propulsion System

Closest And Perfect Positioning To The Application Area

It Facilitates Pouring Concrete
In Places Where Tunnel
Villa And Land Conditions Are Difficult

## Concrete Pumps / Scorpion Series

We Are Pouring The Concrete of Four Continents From Asia to Africa, from America to Europe...