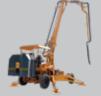

# **Scorpion Series**

## Unique in the World!

The Scorpion concrete pump with hydraulic placing boom is often preferred for hydroelectric projects, bridges, tunnels, road and art constructions, industrial construction, depot-hangar constructions and dam projects. Generates maximum saving in time and money with the pumping feature that turns the maximum diesel power into hydraulic pressure.

One of the most important advantages of Scorpion is the efficient use of "boom reach". Thanks to its compact structure and 4x4 traction, Scorpion can get closer to the construction site, therefore the entire boom length can be used for access.

Easily moved in construction sites by the remote control system and no need for crane to load to a truck for long distance transportation. Also all hydraulic system iscontrolled from the control panel when the remote control unit is not used.

The 4x4 propulsion system is very useful when the terrain conditions are roughon sites and the unit needs to travel in narrow streets to get to the final concrete placing point.

#### Unique Design

The whole idea of "stationary concrete pump with 4 x 4 traction system" is most affordable and practical solution when the ready mix concrete system is at a distance from the job-site and the available ready-mixed concrete is costly.