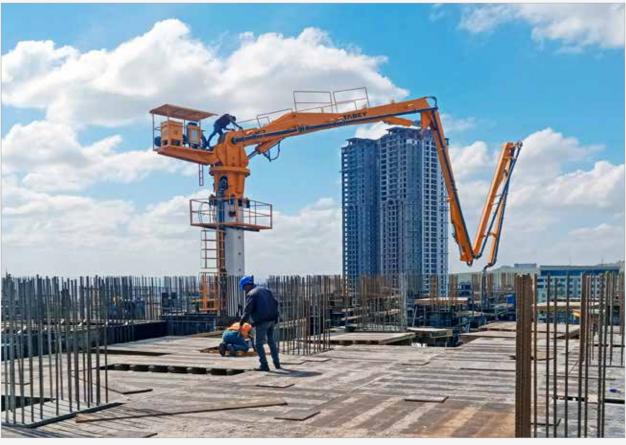

# M Series

## Optimum Design

Optimum design hydraulic placing booms are made of High Strength Steel which provides long life, light weight and practical use. Distribution area / weight-feet clearance rates are unbeatable. Optimization in the design is to maximize the practicability. Therefore the users describe the equipment as "site friendly equipment".

32 Meters 4 Boom Climbing Type Concrete Distributors

# Concrete Distributors / M Series