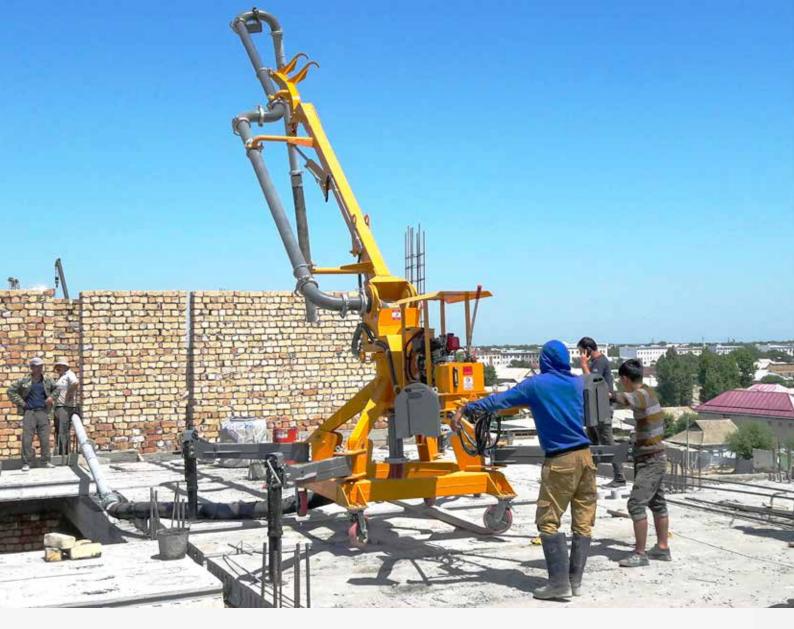

# **PS Series**

# Maximum Conformity to Application Place

- With 360° Slew Motion
- Hydraulic Boom Activated With Lift Cylinders
- Hydraulic Cylinder Activated With Hydraulic Manual Pump
- 4 Trolley Wheels For Easier Transport
- Folding Outriggers With Mechanical Jacks For Maximum Conformity to Application Place