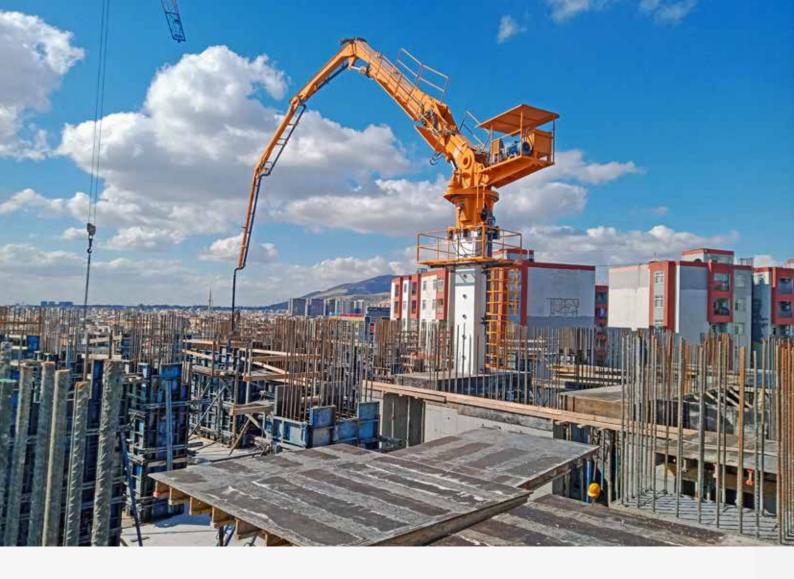

# **B** Series

## **Ultra Light!**

Ultra light design hydraulic placing booms are made of High Strength Steel which provides long life, light weight and practical use. Distribution area / weight-feet clearance rates are unbeatable. Optimization in the design is to maximize the practicability. Therefore the users describe the equipment as "job-site friendly equipment".

### Concrete Distributors / B Series