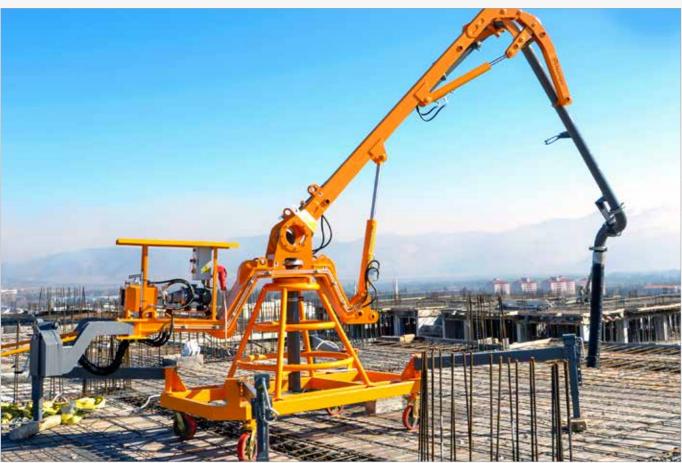

## Unique in the World!

The Scorpion concrete pump with hydraulic placing boom is often preferred for hydroelectric projects, bridges, tunnels, road and art constructions, industrial construction, depot-hangar constructions and dam projects. Generates maximum saving in time and money with the pumping feature that turns the maximum diesel power into hydraulic pressure.

One of the most important advantages of Scorpion is the efficient use of "boom reach". Thanks to its compact structure and 4x4 traction, Scorpion can get closer to the construction site, therefore the entire boom length can be used for access.

Easily moved in construction sites by the remote control system and no need for crane to load to a truck for long distance transportation. Also all hydraulic system iscontrolled from the control panel when the remote control unit is not used.

The 4x4 propulsion system is very useful when the terrain conditions are roughon sites and the unit needs to travel in narrow streets to get to the final concrete placing point.

#### Unique Design

The whole idea of "stationary concrete pump with 4 x 4 traction system" is most affordable and practical solution when the ready mix concrete system is at a distance from the job-site and the available ready-mixed concrete is costly.

## Concrete Pumps / Scorpion Series

4X4 Propulsion System

Closest And Perfect Positioning To The Application Area

It Facilitates Pouring Concrete
In Places Where Tunnel
Villa And Land Conditions Are Difficult