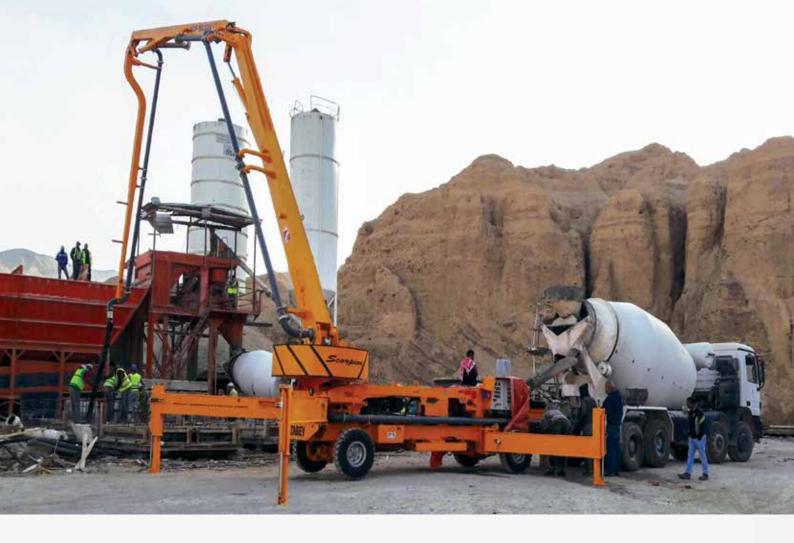

# **Scorpion Series**

## Unique in the World!

The Scorpion concrete pump with hydraulic placing boom is often preferred for hydroelectric projects, bridges, tunnels, road and art constructions, industrial construction, depot-hangar constructions and dam projects. Generates maximum saving in time and money with the pumping feature that turns the maximum diesel power into hydraulic pressure.

## Concrete Pumps / Scorpion Series

We Are Pouring The Concrete of Four Continents From Asia to Africa, from America to Europe...