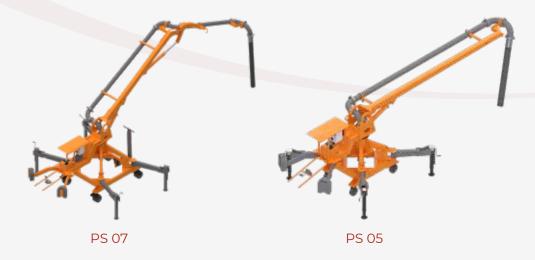

# **PS Series**

# Maximum Conformity to Application Place

- With 360° Slew Motion
- Hydraulic Boom Activated With Lift Cylinders
- Hydraulic Cylinder Activated With Hydraulic Manual Pump
- 4 Trolley Wheels For Easier Transport
- Folding Outriggers With Mechanical Jacks For Maximum Conformity to Application Place