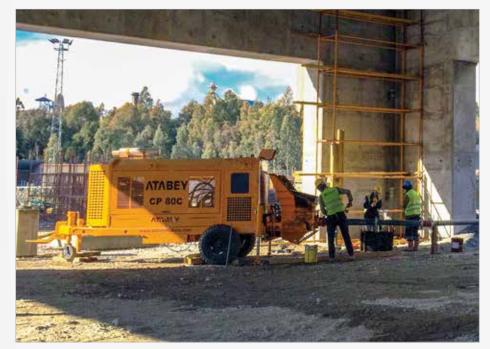

Concrete Pumping at 175 m Height

### Economical Solution For;

- Hire-Rise Buildings
- Long Distance Constructions
- Tunnel Constructions
- Routes

# Concrete Pumps / CP Series