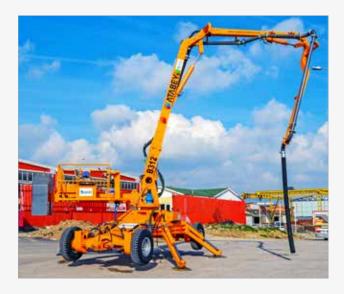

# **Scorpion Series**

## Unique in the World!

The Scorpion concrete pump with hydraulic placing boom is often preferred for hydroelectric projects, bridges, tunnels, road and art constructions, industrial construction, depot-hangar constructions and dam projects. Generates maximum saving in time and money with the pumping feature that turns the maximum diesel power into hydraulic pressure.

## Concrete Pumps / Scorpion Series

4X4 Propulsion System

Closest And Perfect Positioning To The Application Area

It Facilitates Pouring Concrete
In Places Where Tunnel
Villa And Land Conditions Are Difficult