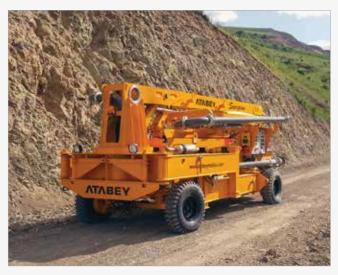

# **Scorpion Series**

#### Unique Design

The whole idea of "stationary concrete pump with 4 x 4 traction system" is most affordable and practical solution when the ready mix concrete system is at a distance from the job-site and the available ready-mixed concrete is costly.

## Concrete Pumps / Scorpion Series

4X4 Propulsion System

Closest And Perfect Positioning To The Application Area

It Facilitates Pouring Concrete
In Places Where Tunnel
Villa And Land Conditions Are Difficult