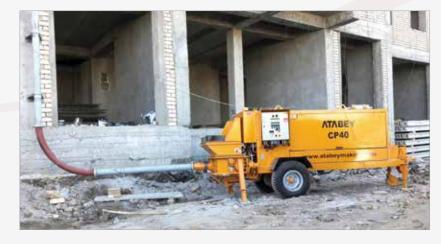

# **CP Series**

# **Stationary Concrete Pumps**

All Atabey Concrete Pumps are designed by our own engineers. The diesel engines (Kubota-Perkins-Cummins) and the hydraulic pump (Japanese Kawasaki) with variable flow that we use for our concrete pumps are leading brands in the international market.

Concrete Pumping at 175 m Height

### Economical Solution For;

- Hire-Rise Buildings
- Long Distance Constructions
- Tunnel Constructions
- Routes